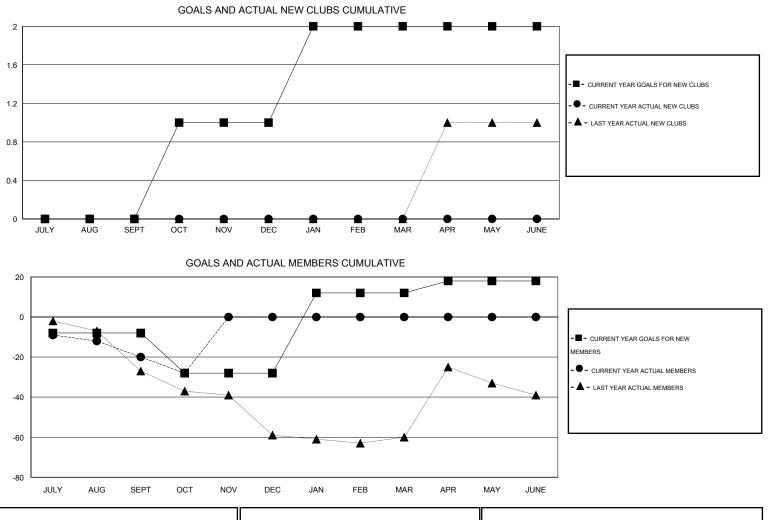

## GMT: Kenneth Persson

GMT CA 4

| Clubs                 |                  |           |                  |                  | Members               |                    |                                     |                    |                  |
|-----------------------|------------------|-----------|------------------|------------------|-----------------------|--------------------|-------------------------------------|--------------------|------------------|
| RESULTS FOR 2014-2015 |                  |           |                  |                  | RESULTS FOR 2014-2015 |                    |                                     |                    |                  |
| QUARTER               | NEW CLUB<br>GOAL | NEW CLUBS | DROPPED<br>CLUBS | NET<br>GAIN/LOSS | QUARTER               | NEW MEMBER<br>GOAL | CHARTER AND<br>NEW MEMBERS<br>ADDED | DROPPED<br>MEMBERS | NET<br>GAIN/LOSS |
| JULY/AUG/SEPT         | 0                | 0         | 0                | 0                | JULY/AUG/SEPT         | -8                 | 10                                  | 30                 | -20              |
| OCT/NOV/DEC           | 1                | 0         | 0                | 0                | OCT/NOV/DEC           | -20                | 6                                   | 14                 | -8               |
| JAN/FEB/MAR           | 1                | 0         | 0                | 0                | JAN/FEB/MAR           | 40                 | 0                                   | 0                  | 0                |
| APR/MAY/JUNE          | 0                | 0         | 0                | 0                | APR/MAY/JUNE          | 6                  | 0                                   | 0                  | 0                |

| DROPPED CLUBS: 0 | 11 CLUBS OF 49 ADDED 1 OR MORE | GENDER DISTRIBUTION   |      |  |
|------------------|--------------------------------|-----------------------|------|--|
|                  | NEW MEMBERS                    | MALE 981 (78.         |      |  |
|                  |                                | FEMALE 265 (21.       | 27%) |  |
| DROPPED MEMBERS  |                                |                       |      |  |
| DECEASED 5       | CLICK HERE FOR HEALTH          |                       | 0    |  |
| CLUB CANCELLED 0 | ASSESSMENT DATA                | FAMILY UNIT MEMBERS   | 0    |  |
| OTHER 39         |                                | HEAD OF HOUSEHOLD     |      |  |
| TOTAL 44         |                                | NON-HEAD OF HOUSEHOLD | 0    |  |